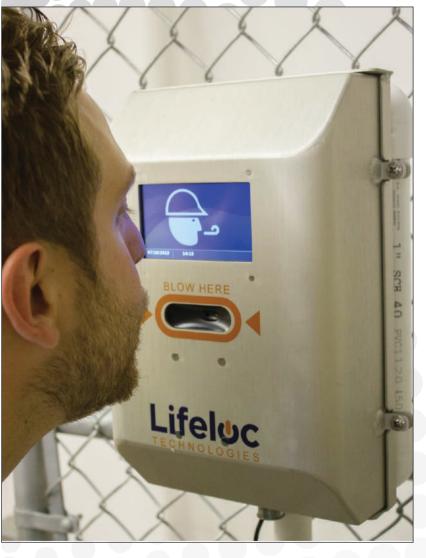

## Alcohol Entry Control System

The SENTINEL is a fully automated breath alcohol screening system for employee, contractor and visitor access control. SENTINEL alcohol screening is self-administered, non-invasive and non-contact. No consumables or operator attendance is required.

#### **Easy to Integrate and Use**

The Sentinel can stand alone or be sequenced with existing turnstiles, time clocks or other employee access control systems. Sentinel screening is completely non-invasive and self-administered. Test supervision is not required. Results are displayed in clear unambiguous internationally recognizable icons. Subject pre-qualification, instruction and test monitoring is not required.

#### **Fast and Reliable**

Tests are triggered automatically when the subject blows on the collector cone and take less than 2 seconds to complete. Results are delivered instantly on "negative for alcohol" tests and in under 10 seconds on positives. The Sentinel can easily handle hundreds of tests per hour ensuring that pre-shift screening flows smoothly without bottlenecks and lost time.

#### **User Prompts**

Ok to blow

**Test failed** 

Passed test, entry allowed

No entry

| Display                        | Full Color LCD                                               |
|--------------------------------|--------------------------------------------------------------|
| Size                           | Approx. 8" x 13"<br>(203 mm X 330 mm)                        |
| Weight                         | 4.75 lbs. (76 oz, 2.15 kg)                                   |
| Sampling                       | Automatic Passive                                            |
| Sensor                         | Full Size 1" Platinum Fuel Cell                              |
| Communication                  | Double Relay Output                                          |
| Software Updates               | USB                                                          |
| Adjustable Alcohol Levels      | Select and adjust specific alcohol cut-off levels.           |
| Response Time                  | Immediate on negatives, under 10 seconds on positives.       |
| Recovery Time                  | Immediate on negatives, under 20 seconds on positives        |
| Operating Temperature<br>Range | 32° - 130° F (0° - 55° C)                                    |
| Power                          | 9 volt 3 amp wired or Plug-In AC<br>Adapter 90 VAC - 264 VAC |
| Voltage Regulation             | +/- 5% Maximum Ripple 1% Vp-p                                |
| Housing                        | Anodized Aluminum                                            |
| Warranty                       | 1 Year                                                       |