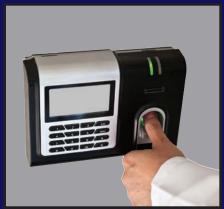

**Access Card Readers** 

Biometric/Fingerprint **Scanners** 

**Security Turnstiles** 

Unlock the Power of Alcohol Testing