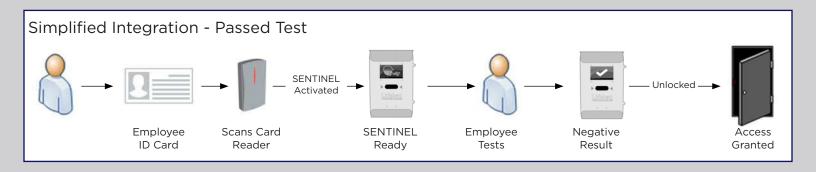

## **SENTINEL Integration**

Through the use of multiple relay and input connections, the SENTINEL is easily integrated and sequenced with existing access control systems.