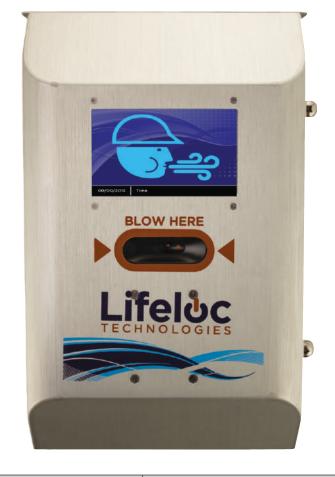

#### **User Prompts**

Ok to blow

**Test failed** 

Passed test, entry allowed

No entry

| Display                        | Full Color LCD                                               |
|--------------------------------|--------------------------------------------------------------|
| Size                           | Approx. 8" x 13"<br>(203 mm X 330 mm)                        |
| Weight                         | 4.75 lbs. (76 oz, 2.15 kg)                                   |
| Sampling                       | Automatic Passive                                            |
| Sensor                         | Full Size 1" Platinum Fuel Cell                              |
| Communication                  | Double Relay Output                                          |
| Software Updates               | USB                                                          |
| Adjustable Alcohol Levels      | Select and adjust specific alcohol cut-off levels.           |
| Response Time                  | Immediate on negatives, under 10 seconds on positives.       |
| Recovery Time                  | Immediate on negatives, under 20 seconds on positives        |
| Operating Temperature<br>Range | 32° - 130° F (0° - 55° C)                                    |
| Power                          | 9 volt 3 amp wired or Plug-In AC<br>Adapter 90 VAC - 264 VAC |
| Voltage Regulation             | +/- 5% Maximum Ripple 1% Vp-p                                |
| Housing                        | Anodized Aluminum                                            |
| Warranty                       | 1 Year                                                       |