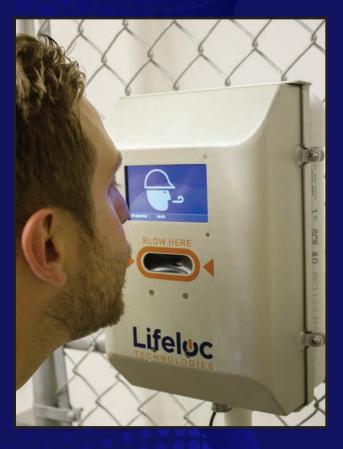

# ONTHE JOB BREATH ALCOHOL SCREENING ENTRY SYSTEM

Provide a safer workplace with the Lifeloc SENTINEL™, a high-volume, automated breath alcohol tester which easily integrates into most access control systems.

## **SENTINEL Integration**

Through the use of multiple relay and input connections, the SENTINEL is easily integrated and sequenced with existing access control systems.