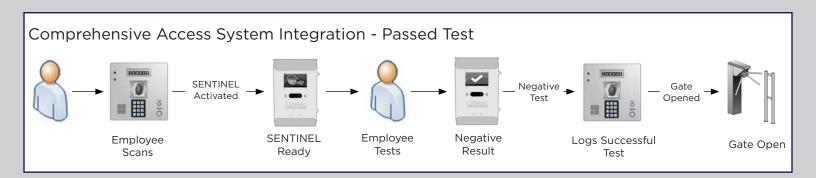

## **SENTINEL Integration**

Through the use of multiple relay and input connections, the SENTINEL is easily integrated and sequenced with existing access control systems.

#### **Easy to Integrate and Use**

The Sentinel can stand alone or be sequenced with existing turnstiles, time clocks or other employee access control systems. Sentinel screening is completely non-invasive and self-administered. Test supervision is not required. Results are displayed in clear unambiguous internationally recognizable icons. Subject pre-qualification, instruction and test monitoring is not required.