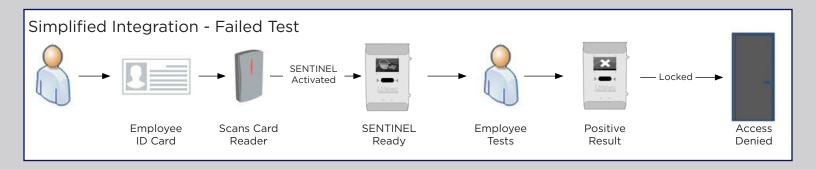

## **SENTINEL Integration**

Through the use of multiple relay and input connections, the SENTINEL is easily integrated and sequenced with existing access control systems.