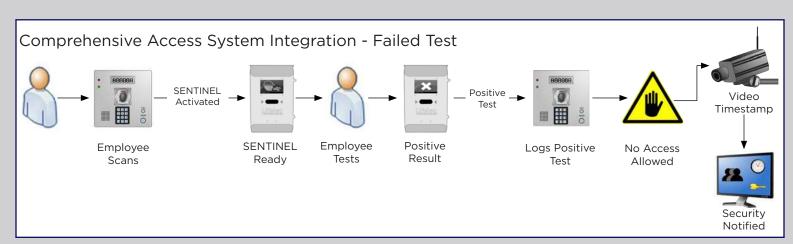

## **SENTINEL Integration**

Through the use of multiple relay and input connections, the SENTINEL is easily integrated and sequenced with existing access control systems.

#### **Easy to Integrate and Use**

The Sentinel can stand alone or be sequenced with existing turnstiles, time clocks or other employee access control systems. Sentinel screening is completely non-invasive and self-administered. Test supervision is not required. Results are displayed in clear unambiguous internationally recognizable icons. Subject pre-qualification, instruction and test monitoring is not required.