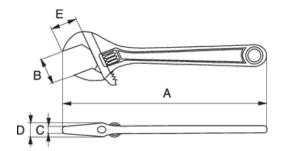

## **PRODUCT ATTRIBUTES**

| Product | Α      | Α     | В     | С       | D     | Ε     | g      |
|---------|--------|-------|-------|---------|-------|-------|--------|
| 86      | 614 mm | 24 in | 63 mm | 27.5 mm | 29 mm | 59 mm | 3165 g |
| 87      | 770 mm | 30 in | 85 mm | 31 mm   | 33 mm | 76 mm | 5700 g |