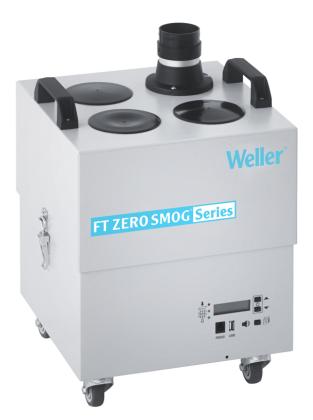

## **Zero Smog 4V**

Product no.: T0053660699N

- Constant Flow Control (CFC) guarantees automatical air flow regulation for each working place independent of the connected workplaces
- > Electronic filter control with optical and acoustical filter alarm
- > Efficiency test via USB port
- 4 wheels to allow easy movement of the unit
- > Low noise level
- > 4 kits available

| Dimensions L x W x H (mm)        | 345 x 325 x 505                                                                 |
|----------------------------------|---------------------------------------------------------------------------------|
| Dimensions L x W x H (inches)    | 13.58 x 12.79 x 19.88                                                           |
| Weight (approx.) in kg           | 19                                                                              |
| Voltage                          | 220-240 V (50/60 Hz)                                                            |
| Power                            | 275 VA                                                                          |
| Noise level (distance 1 m) dB(A) | < 48                                                                            |
| Max. vacuum                      |                                                                                 |
| Capacity m³/h                    | 230                                                                             |
| Pre-filter                       | Pre filter mat class F7                                                         |
| Compact filter                   | Particle filter H13, Wide band gas filter (50 % Active carbon + 50 % Chemisorb) |
| Max. capacity                    | 1–4 workstations                                                                |
| RS232 interface (remote control) | All system functions can be operated and remotely monitored via the RS232 port. |
| USB port                         | on                                                                              |
| WX-compatible                    | on                                                                              |
|                                  |                                                                                 |