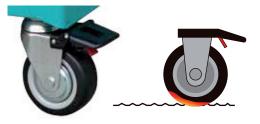

## **WHEEL**

- TPR high-performance roller bearing casters to reduce noise and absorb vibration.
- Two fixed, and two swivel wheels with anti-rotation brake.
- Max. static loading capacity: 700KG

5x2" Oil resistant TPR high-performance roller bearing casters