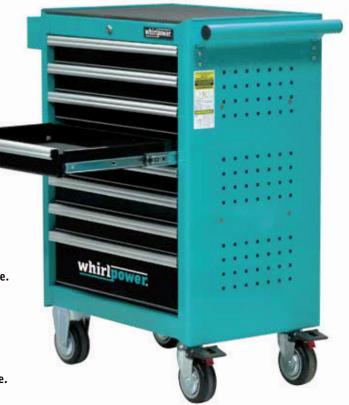

## **EVOLUTION SERIES**

## **BODY**

- Curve shaped corner to prevent from injury.
- Double-decker enforced construction to increase toughness of the rigid frame.
- Non-Slip top mat for worktop protection.
- Perforated side panels for tool hangers and hooks.

## **DRAWER**

- Rear-locking interlock mechanism allows only one drawer opened at one time and keeps the other drawers closed for safety purpose. (anti-tilt)
- Auto return function to ensure the drawer is positioned when sliding back.
- Firm front handle.
- Full-extension drawer with EVA mat base protection.
- High strength ball bearing slides, for extended service life.
- Drawer loading capacity up to 40KG.

## **WHEEL**

- TPR high-performance roller bearing casters to reduce noise and absorb vibration.
- Two fixed, and two swivel wheels with anti-rotation brake.
- Max. static loading capacity: 700KG

5x2" Oil resistant TPR high-performance roller bearing casters