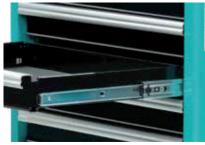

## **DRAWER**

- Rear-locking interlock mechanism allows only one drawer opened at one time and keeps the other drawers closed for safety purpose. (anti-tilt)
- Auto return function to ensure the drawer is positioned when sliding back.
- Firm front handle.
- Full-extension drawer with EVA mat base protection.
- High strength ball bearing slides, for extended service life.
- Drawer loading capacity up to 40KG.

- One drawer opens at one time
- Auto-return slides

Perforated side panels