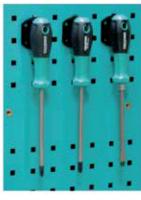

## **BODY**

- Curve shaped corner to prevent from injury.
- Double-decker enforced construction to increase toughness of the rigid frame.
- Non-Slip top mat for worktop protection.
- Perforated side panels for tool hangers and hooks.